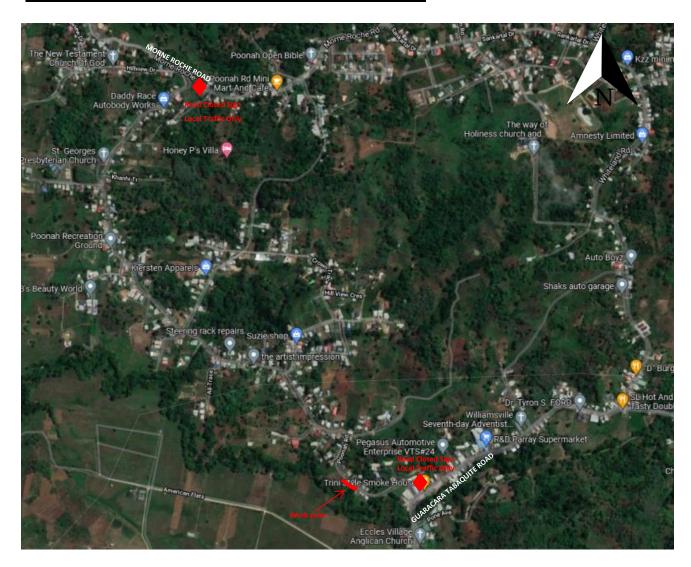

## MORNE ROCHE QUARRY ROAD 4.00 KM - 4.50 KM, WILLIAMSVILLE

The Ministry of Works and Transport wishes to advise the public that there will be a temporary traffic disruption along the Morne Roche Quarry Road 4.00 km - 4.50 km mark, Williamsville. This is necessary in order to facilitate **Piling and Shoring Works to a section of the Roadway (See map below)** 

#### The following alternative routes are available via:

- Guaracara Tabaquite Road
- ➤ Morne Roche Road

In light of the above, motorists are advised to comply with the following:-

- **Local traffic ONLY** would be allowed to traverse up to the work zone and not beyond.
- Proceed with caution and observe all directional signs and barriers.
- Comply with instructions from Police Officers or flag persons on-site, to facilitate a safe and orderly flow of traffic.
- Be aware of heavy equipment in the work zone and entering/exiting the site.
- Motorists should drive at a reduced speed and proceed with caution, on approaching the work zone.

# MAP: LOCATION OF TEMPORARY ROAD CLOSURE