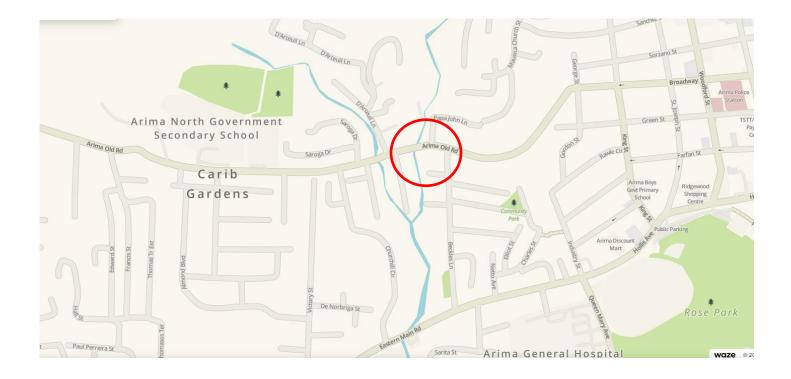

## Closure of Roadway at B 2/5 Arima Old Road, Arima

The Ministry of Works and Transport wishes to advise the general public that there will be a temporary closure of the roadway at **B 2/5 Arima Old Road**, in the vicinity of Beckles Lane (See map below) commencing on **Friday 1<sup>st</sup> October**, **2021** until further notice.

## Location: Roadway at B 2/5 Arima Old Road, Arima